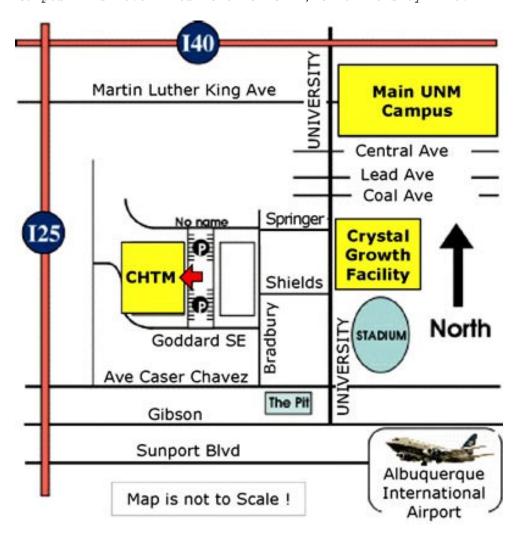

## Directions to CHTM and UNM

CHTM Building 1313 Goddard SE, Albuquerque, NM 87106 (Ph: 505-272-7800)

Crystal Growth Facility (CGF)is ~0.1 miles East of CHTM at 1001 University Blvd. SE, (Ph: 505 272 7581)

Main UNM Campus is ~0.5 miles North of CHTM, on University Blvd.

## <u>Directions to CHTM from Airpor</u>t

- At Airport exit take Sunport Blvd.WEST to I25.
- Head NORTH on I25 and exit a Ave. Caesar Chavez, heading EAST
- Turn left on Bradbury, then on Goddard
- The CHTM building is 50 yds down Goddard on your right.

## Directions to CHTM from UNM

- Head SOUTH on University BLVD.
- Turn right on Shields, left or Bradbury, right on Goddard
- The CHTM building is 50 yds do Goddard on your right